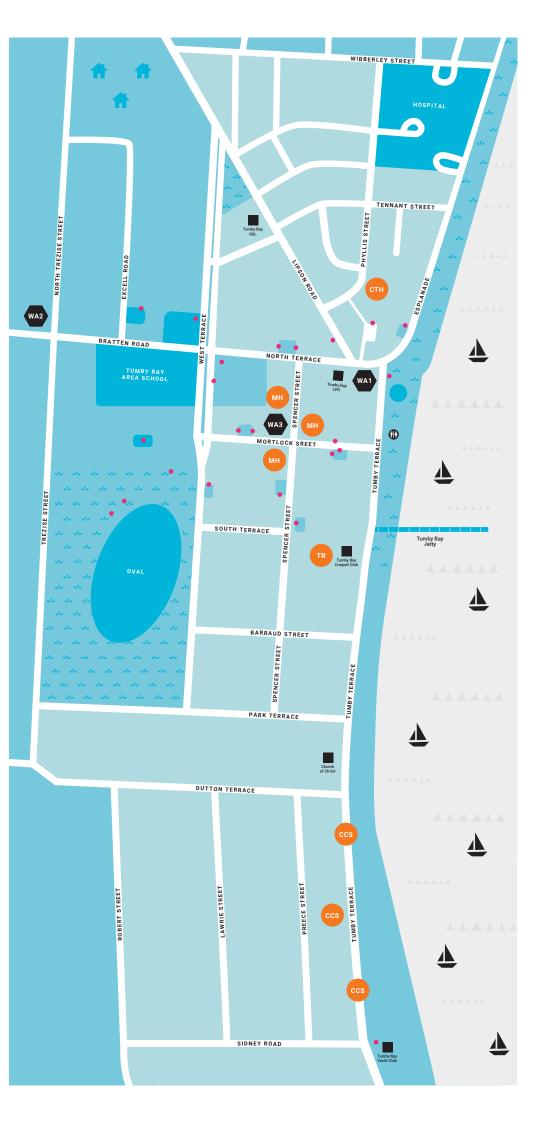

# MAP

## Wall Area 1 (WA1)

Featuring Dvate No food, drink or other stalls Public viewing from footpath only

## Wall Area 2 (WA2)

Featuring Shawn Lu No food, drink or other stalls Public viewing from footpath only

### Wall Area 3 (WA3)

Featuring Loretta Lizzio, Smug & Danielle Weber Adjacent to Mortlock Hub

• Existing murals/street art

## Colour Tumby Hub (CTH)

Food & Drink: Yes Dumpling Siann's Slushies Colour Tumby Bar Red Roof Gourmet BBQ

Other: See overleaf

## Cruzee Car Show (CCS)

Food & Drink:

Happi Daze Cocktails & Coffee Lion's Club Breakfast & BBQ Car MIT Variety Bash Fish & Chips

Other:

See overleaf

## Traveller's Rest (TR)

Food & Drink:

Croquet Club Devonshire tea Hooked On The Peninsula Casey's Bagels Llama Duck Vietnamese Rolls Clever Chook Howdy Coffee **Other:** 

See overleaf

## Mortlock Hub (MH)

Food & Drink:

Blue Water Raiders Krafted Food Co Nice Cream Coffin Bay Spirits Cricket Club Bar Sunny Side Coffee Van

**Other & Expo:** See overleaf

#### **Colour Tumby Hub (CTH)**

Other stalls: Balloon Cartoons / Typewriter Poet Tumby Bay CWA (3 Esplanade)

#### **Cruzee Car Show (CCS)**

Other stalls: Shannon's Insurance

## Traveller's Rest (TR)

## Mortlock Hub (MH)